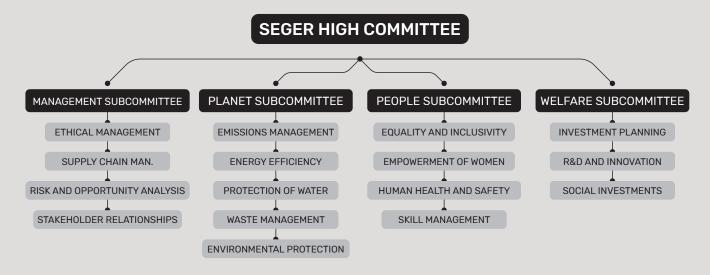

The work of the SYS, sustainability executive committee and subcommittees established with an ESG sustainability approach with the Sustainability Executive Committee. The sustainability executive committee ensures that sustainability goals are integrated into business processes. and monitoring sustainability performance. Sustainability Committee Diagram, The members of the executive committee and subcommittees have been determined See "Sustainability Committee Structure".

Subcommittees are responsible for achieving the sustainability targets they set according to their subjects. Sustainability Subcommittees convene in monthly meetings. They set the agenda, take decisions and report to the executive committee on a monthly basis. The work carried out is shared with the Board of Directors at the FGD meetings.

## **SEGER's Sustainability Committee Structure**

| AREA       | AREA SCOPE                                         | SEGER COMMITTEES         |
|------------|----------------------------------------------------|--------------------------|
| MANAGEMENT | QUALIFIED MANAGEMENT AND STAKEHOLDER PARTICIPATION | DETERMINED FOR SUCCESS   |
| PLANET     | GREEN ECONOMY AND CLIMATE RESILIENCE               | COMPATIBLE FOR THE WORLD |
| PERSON     | HUMAN RIGHTS AND HEALTH                            | RELIABLE FOR THE FUTURE  |
| WELFARE    | DEVELOPMENT AND SOCIAL DEVELOPMENT                 | SHARED FOR EVERYONE      |